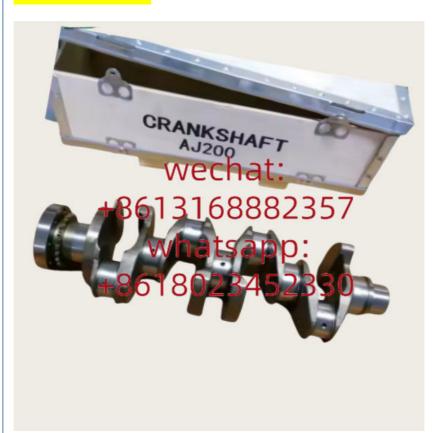

# Range Rover Car Parts LD14598 For Engine Crankshaft Xutlin Range Rover AJ200 2.0L DTD Discovery Defender Evoquel

#### **Product Specification**

Car Model: For Range Rover AJ200 2.0L DTD Discovery

Defender Evoque

Standard/Customized Size:

6 Months · Warranty:

Engine Crankshaft Xutlin Type:

**Brand New** • Description: 4 Pieces MOQ:

#### **Detailed Description:**

Range Rover Car Parts LD14598 For Engine Crankshaft Xutlin For Range Rover AJ200 2.0L DTD Discovery Defender Evoque

| Part Name           | Engine Crankshaft Xutlin                                           |
|---------------------|--------------------------------------------------------------------|
| OEM                 | LD14598                                                            |
| Car Mode            | For Range Rover AJ200 2.0L DTD Discovery Defender Evoque           |
| Warranty            | 6 months                                                           |
| MOQ                 | 4 pcs                                                              |
| Brand Name          | xutlin                                                             |
| <b>Shipping Way</b> | By DHL/FEDEX/UPS,By Air,By Sea                                     |
| Payment Way         | T/T, Paypal,Western Union                                          |
| Packing             | Neutral Packing or As Customers' Request                           |
| IDELIVERY LIME      | Within 3 days for small quantity,10 days60 days for large quantity |