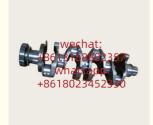

# Range Rover Car Parts LD14598 For Engine Crankshaft Xutlin Range Rover AJ200 2.0L DTD Discovery Defender Evoquel

#### **Detailed Description:**

Range Rover Car Parts LD14598 For Engine Crankshaft Xutlin For Range Rover AJ200 2.0L DTD Discovery Defender Evoque

| Part Name           | Engine Crankshaft Xutlin                                           |
|---------------------|--------------------------------------------------------------------|
| OEM                 | LD14598                                                            |
| Car Mode            | For Range Rover AJ200 2.0L DTD Discovery Defender Evoque           |
| Warranty            | 6 months                                                           |
| MOQ                 | 4 pcs                                                              |
| Brand Name          | xutlin                                                             |
| <b>Shipping Way</b> | By DHL/FEDEX/UPS,By Air,By Sea                                     |
| Payment Way         | T/T, Paypal,Western Union                                          |
| Packing             | Neutral Packing or As Customers' Request                           |
| IDELIVERY LIME      | Within 3 days for small quantity,10 days60 days for large quantity |