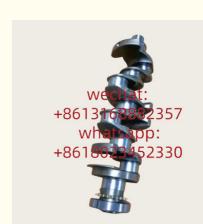

# Range Rover Car Parts LD14598 For Engine Crankshaft Xutlin Range Rover AJ200 2.0L DTD Discovery Defender Evoquel

#### **Detailed Description:**

Range Rover Car Parts LD14598 For Engine Crankshaft Xutlin For Range Rover AJ200 2.0L DTD Discovery Defender Evoque

| Part Name           | Engine Crankshaft Xutlin                                           |
|---------------------|--------------------------------------------------------------------|
| OEM                 | LD14598                                                            |
| Car Mode            | For Range Rover AJ200 2.0L DTD Discovery Defender Evoque           |
| Warranty            | 6 months                                                           |
| MOQ                 | 4 pcs                                                              |
| Brand Name          | xutlin                                                             |
| <b>Shipping Way</b> | By DHL/FEDEX/UPS,By Air,By Sea                                     |
| Payment Way         | T/T, Paypal,Western Union                                          |
| Packing             | Neutral Packing or As Customers' Request                           |
| IDELIVERY LIME      | Within 3 days for small quantity,10 days60 days for large quantity |