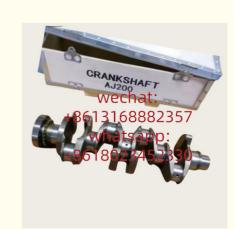

# Range Rover Car Parts LD14598 For Engine Crankshaft Xutlin Range Rover AJ200 2.0L DTD Discovery Defender Evoquel

#### **Detailed Description:**

Range Rover Car Parts LD14598 For Engine Crankshaft Xutlin For Range Rover AJ200 2.0L DTD Discovery Defender Evoque

| Part Name           | Engine Crankshaft Xutlin                                           |
|---------------------|--------------------------------------------------------------------|
| OEM                 | LD14598                                                            |
| Car Mode            | For Range Rover AJ200 2.0L DTD Discovery Defender Evoque           |
| Warranty            | 6 months                                                           |
| MOQ                 | 4 pcs                                                              |
| Brand Name          | xutlin                                                             |
| <b>Shipping Way</b> | By DHL/FEDEX/UPS,By Air,By Sea                                     |
| Payment Way         | T/T, Paypal,Western Union                                          |
| Packing             | Neutral Packing or As Customers' Request                           |
| IDELIVERY LIME      | Within 3 days for small quantity,10 days60 days for large quantity |