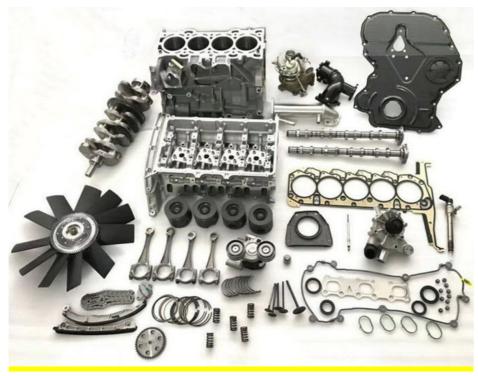

For Range Rover AJ200 2.0L DTD Discovery Defender Evoque           |
| Warranty            | 6 months                                                           |
| MOQ                 | 4 pcs                                                              |
| Brand Name          | xutlin                                                             |
| <b>Shipping Way</b> | By DHL/FEDEX/UPS,By Air,By Sea                                     |
| Payment Way         | T/T, Paypal,Western Union                                          |
| Packing             | Neutral Packing or As Customers' Request                           |
| IDELIVERY LIME      | Within 3 days for small quantity,10 days60 days for large quantity |

### **Product Pictures:**



## Payment &Shipment:

### **Product Range:**





### Car Model:

BT50 2008



## xutlin Market:

D-MAX 2006

D-MAX 2016

BT50 2016



### FAQ:

Q1. What is your terms of packing?
A: Generally, we pack our goods in neutral white boxes and brown cartons. If you have legally registered patent, we can pack the goods as your requirement.

Q2. What is your terms of payment?

A: T/T 30% as deposit, and 70% before delivery. We'll show you the photos of the products and packages before you pay the balance.

Q3. What is your terms of delivery?

A: EXW, FOB, CFR, CIF, DDU.

Q4. How about your delivery time?

A: Generally, I will send goods within 3 days if I have stocks after receiving your advance payment. The specific delivery time depends

on the items and the quantity of your order.

Q5. Can you produce according to the samples?

A: Yes, we c