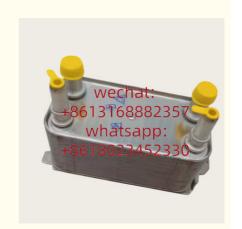

#### **Detailed Description:**

Range Rover Car Parts LD14600 LR121390 For Transmission Oil Cooler 8HP70 Xutlin For Land Rover Sport Defender L663 Discovery Evoque

| Part Name     | Engine Transmission Oil Cooler Xutlin                     |
|---------------|-----------------------------------------------------------|
| OEM           | LD14600 LR121390                                          |
| Car Mode      | For Land Rover Sport Defender L663 Discovery Evoque       |
| Warranty      | 6 months                                                  |
| MOQ           | 4 pcs                                                     |
|               | xutlin                                                    |
| Shipping Way  | By DHL/FEDEX/UPS,By Air,By Sea                            |
| Payment Way   | T/T, Paypal,Western Union                                 |
| Packing       | Neutral Packing or As Customers' Request                  |
| Delivery Time | Within 3 days for small quantity,10 days60 days for large |
|               | quantity                                                  |

# **Product Pictures:**