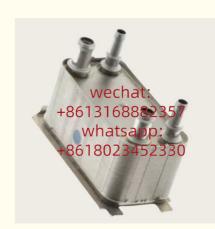

#### **Detailed Description:**

Range Rover Car Parts LD14600 LR121390 For Transmission Oil Cooler 8HP70 Xutlin For Land Rover Sport Defender L663 Discovery Evoque

| Part Name     | Engine Transmission Oil Cooler Xutlin                     |
|---------------|-----------------------------------------------------------|
| OEM           | LD14600 LR121390                                          |
| Car Mode      | For Land Rover Sport Defender L663 Discovery Evoque       |
| Warranty      | 6 months                                                  |
| MOQ           | 4 pcs                                                     |
|               | xutlin                                                    |
| Shipping Way  | By DHL/FEDEX/UPS,By Air,By Sea                            |
| Payment Way   | T/T, Paypal,Western Union                                 |
| Packing       | Neutral Packing or As Customers' Request                  |
| Delivery Time | Within 3 days for small quantity,10 days60 days for large |
|               | quantity                                                  |

# **Product Pictures:**