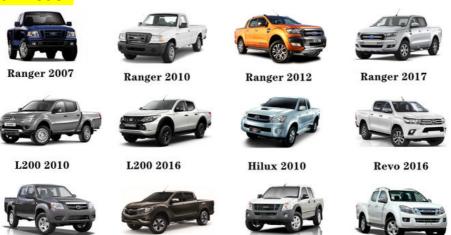

Mode      | For Land Rover Sport Defender L663 Discovery Evoque       |
| Warranty      | 6 months                                                  |
| MOQ           | 4 pcs                                                     |
|               | xutlin                                                    |
| Shipping Way  | By DHL/FEDEX/UPS,By Air,By Sea                            |
| Payment Way   | T/T, Paypal,Western Union                                 |
| Packing       | Neutral Packing or As Customers' Request                  |
| Delivery Time | Within 3 days for small quantity,10 days60 days for large |
|               | quantity                                                  |

# **Product Pictures:**



## Payment &Shipment:

## **Product Range:**





## Car Model:

BT50 2008



# xutlin Market:

D-MAX 2006

D-MAX 2016

BT50 2016



## FAQ:

Q1. What is your terms of packing?
A: Generally, we pack our goods in neutral white boxes and brown cartons. If you have legally registered patent, we can pack the goods as your requirement.

Q2. What is your terms of payment?

A: T/T 30% as deposit, and 70% before delivery. We'll show you the photos of the products and packages before you pay the balance.

Q3. What is your terms of delivery?

A: EXW, FOB, CFR, CIF, DDU.

Q4. How about your delivery time?

A: Generally, I will send goods within 3 days if I have stocks after receiving your advance payment. The specific delivery time depends

on the items and the quantity of your order.

Q5. Can you produce according to the samples?

A: Yes, we can produce by your samples or t