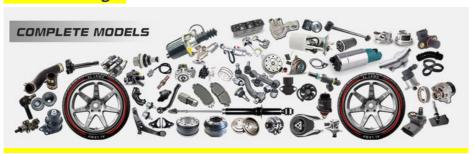

|
| Car Mode      | For Land Rover Sport Defender L663 Discovery Evoque       |
| Warranty      | 6 months                                                  |
| MOQ           | 4 pcs                                                     |
|               | xutlin                                                    |
| Shipping Way  | By DHL/FEDEX/UPS,By Air,By Sea                            |
| Payment Way   | T/T, Paypal,Western Union                                 |
| Packing       | Neutral Packing or As Customers' Request                  |
| Delivery Time | Within 3 days for small quantity,10 days60 days for large |
|               | quantity                                                  |

# **Product Pictures:**



## Payment &Shipment:

## **Product Range:**





## Car Model:

BT50 2008



# xutlin Market:

D-MAX 2006

D-MAX 2016

BT50 2016



## FAQ:

Q1. What is your terms of packing?
A: Generally, we pack our goods in neutral white boxes and brown cartons. If you have legally registered patent, we can pack the goods as your requirement.

Q2. What is your terms of payment?

A: T/T 30% as deposit, and 70% before delivery. We'll show you the photos of the products and packages before you pay the balance.

Q3. What is your terms of delivery?

A: EXW, FOB, CFR, CIF, DDU.

Q4. How about your delivery time?

A: Generally, I will send goods within 3 days if I have stocks after receiving your advance payment. The specific delivery time depends

on the items and the quantity of your order.

Q5. Can you produce according to the samples?

A: Yes, we ca