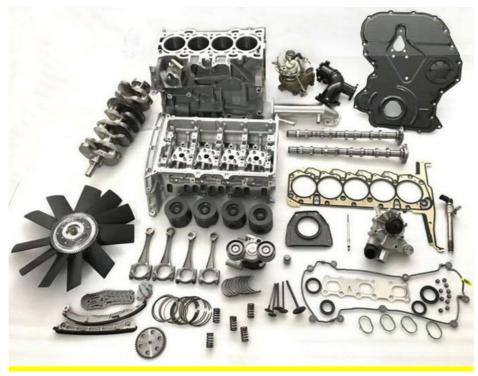

|
| Car Mode      | For Land Rover Sport Defender L663 Discovery Evoque       |
| Warranty      | 6 months                                                  |
| MOQ           | 4 pcs                                                     |
|               | xutlin                                                    |
| Shipping Way  | By DHL/FEDEX/UPS,By Air,By Sea                            |
| Payment Way   | T/T, Paypal,Western Union                                 |
| Packing       | Neutral Packing or As Customers' Request                  |
| Delivery Time | Within 3 days for small quantity,10 days60 days for large |
|               | quantity                                                  |

# **Product Pictures:**



## Payment &Shipment:

## **Product Range:**





## Car Model:

BT50 2008



# xutlin Market:

D-MAX 2006

D-MAX 2016

BT50 2016



## FAQ:

Q1. What is your terms of packing?
A: Generally, we pack our goods in neutral white boxes and brown cartons. If you have legally registered patent, we can pack the goods as your requirement.

Q2. What is your terms of payment?

A: T/T 30% as deposit, and 70% before delivery. We'll show you the photos of the products and packages before you pay the balance.

Q3. What is your terms of delivery?

A: EXW, FOB, CFR, CIF, DDU.

Q4. How about your delivery time?

A: Generally, I will send goods within 3 days if I have stocks after receiving your advance payment. The specific delivery time depends

on the items and the quantity of your order.

Q5. Can you produce according to the samples?

A: Yes, we can