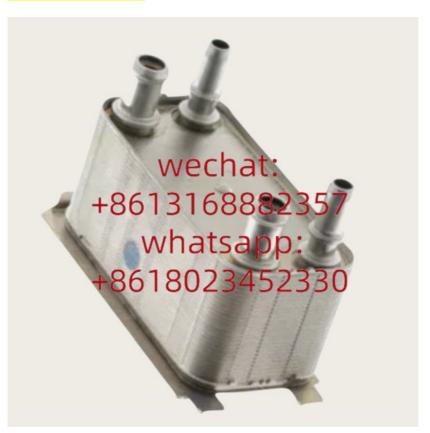

#### **Detailed Description:**

Range Rover Car Parts LD14600 LR121390 For Transmission Oil Cooler 8HP70 Xutlin For Land Rover Sport Defender L663 Discovery Evoque

| Part Name     | Engine Transmission Oil Cooler Xutlin                     |
|---------------|-----------------------------------------------------------|
| OEM           | LD14600 LR121390                                          |
| Car Mode      | For Land Rover Sport Defender L663 Discovery Evoque       |
| Warranty      | 6 months                                                  |
| MOQ           | 4 pcs                                                     |
|               | xutlin                                                    |
| Shipping Way  | By DHL/FEDEX/UPS,By Air,By Sea                            |
| Payment Way   | T/T, Paypal,Western Union                                 |
| Packing       | Neutral Packing or As Customers' Request                  |
| Delivery Time | Within 3 days for small quantity,10 days60 days for large |
|               | quantity                                                  |

# **Product Pictures:**