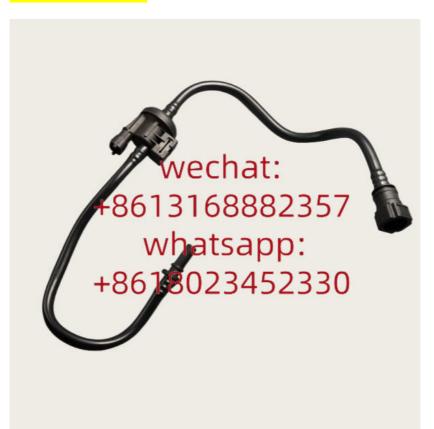

# Range Rover Car Parts LR010806 LR172646 AJ811689 LD14571 For Purge Valve Fuel Vapour For Jaguar Range Rover Sport LR4 V8

#### **Detailed Description:**

Range Rover Car Parts LR010806 LR172646 AJ811689 LD14571 For Purge Valve Fuel Vapour For Jaguar Range Rover Sport LR4 V8 5.0

| Part Name      | Xutlin Purge Valve Fuel Vapour                                     |
|----------------|--------------------------------------------------------------------|
| OEM            | LR010806 LR172646 AJ811689 LD14571                                 |
| Car Mode       | For Jaguar Range Rover Sport LR4 V8 5.0                            |
| Warranty       | 6 months                                                           |
| MOQ            | 4 pcs                                                              |
| Brand Name     | xutlin                                                             |
| Shipping Way   | By DHL/FEDEX/UPS,By Air,By Sea                                     |
| Payment Way    | T/T, Paypal,Western Union                                          |
| Packing        | Neutral Packing or As Customers' Request                           |
| IDELIVERY TIME | Within 3 days for small quantity,10 days60 days for large quantity |

### **Product Pictures:**