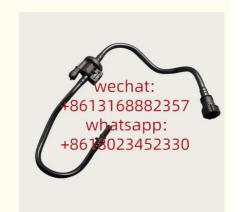

# Range Rover Car Parts LR010806 LR172646 AJ811689 LD14571 For Purge Valve Fuel Vapour For Jaguar Range Rover Sport LR4 V8

#### **Detailed Description:**

Range Rover Car Parts LR010806 LR172646 AJ811689 LD14571 For Purge Valve Fuel Vapour For Jaguar Range Rover Sport LR4 V8 5.0

| Part Name      | Xutlin Purge Valve Fuel Vapour                                     |
|----------------|--------------------------------------------------------------------|
| OEM            | LR010806 LR172646 AJ811689 LD14571                                 |
| Car Mode       | For Jaguar Range Rover Sport LR4 V8 5.0                            |
| Warranty       | 6 months                                                           |
| MOQ            | 4 pcs                                                              |
| Brand Name     | xutlin                                                             |
| Shipping Way   | By DHL/FEDEX/UPS,By Air,By Sea                                     |
| Payment Way    | T/T, Paypal,Western Union                                          |
| Packing        | Neutral Packing or As Customers' Request                           |
| IDELIVERY TIME | Within 3 days for small quantity,10 days60 days for large quantity |