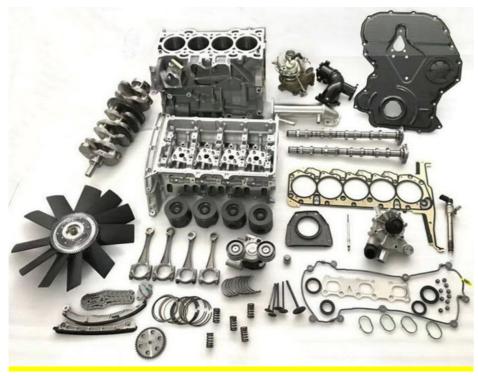

|
| Car Mode       | For Jaguar Range Rover Sport LR4 V8 5.0                            |
| Warranty       | 6 months                                                           |
| MOQ            | 4 pcs                                                              |
| Brand Name     | xutlin                                                             |
| Shipping Way   | By DHL/FEDEX/UPS,By Air,By Sea                                     |
| Payment Way    | T/T, Paypal,Western Union                                          |
| Packing        | Neutral Packing or As Customers' Request                           |
| IDELIVERY TIME | Within 3 days for small quantity,10 days60 days for large quantity |

### **Product Pictures:**



## Payment &Shipment:

#### **Product Range:**





#### Car Model:

BT50 2008



## xutlin Market:

D-MAX 2006

D-MAX 2016

BT50 2016



#### FAQ:

Q1. What is your terms of packing?
A: Generally, we pack our goods in neutral white boxes and brown cartons. If you have legally registered patent, we can pack the goods as your requirement.

Q2. What is your terms of payment?

A: T/T 30% as deposit, and 70% before delivery. We'll show you the photos of the products and packages before you pay the balance.

Q3. What is your terms of delivery?

A: EXW, FOB, CFR, CIF, DDU.

Q4. How about your delivery time?

A: Generally, I will send goods within 3 days if I have stocks after receiving your advance payment. The specific delivery time depends

on the items and the quantity of your order.

Q5. Can you produce according to the samples?

A: Yes, we