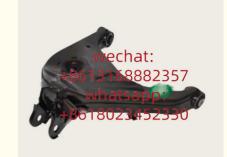

### **Detailed Description:**

Range Rover Car Parts LR023714 RGG000093 RGG000094 AH425538BA GL2773 For REAR WISHBONES LOWER X 2 For RANGE ROVER L322 REAR SUSPENSION ARMS L322 2002-2012

| Part Name       | Xutlin REAR WISHBONES LOWER                               |
|-----------------|-----------------------------------------------------------|
| OEM             | LR023714 RGG000093 RGG000094 AH425538BA GL2773            |
| Car Mode        | For RANGE ROVER L322 REAR SUSPENSION ARMS L322 2002-2012  |
| Warranty        | 6 months                                                  |
| MOQ             | 4 pcs                                                     |
| Brand Name      | xutlin                                                    |
| Shipping Way    | By DHL/FEDEX/UPS,By Air,By Sea                            |
| Payment Way     | T/T, Paypal,Western Union                                 |
| Packing         | Neutral Packing or As Customers' Request                  |
| I JOHNOTO I IMO | Within 3 days for small quantity,10 days60 days for large |
|                 | quantity                                                  |
|                 |                                                           |

## **Product Pictures:**