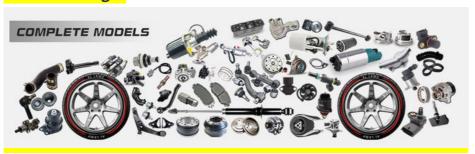

12  |
| Warranty        | 6 months                                                  |
| MOQ             | 4 pcs                                                     |
| Brand Name      | xutlin                                                    |
| Shipping Way    | By DHL/FEDEX/UPS,By Air,By Sea                            |
| Payment Way     | T/T, Paypal,Western Union                                 |
| Packing         | Neutral Packing or As Customers' Request                  |
| I JOHNOTO I IMO | Within 3 days for small quantity,10 days60 days for large |
|                 | quantity                                                  |
|                 |                                                           |

## **Product Pictures:**



## Payment &Shipment:

# **Product Range:**





## Car Model:

BT50 2008



# xutlin Market:

D-MAX 2006

D-MAX 2016

BT50 2016



## FAQ:

Q1. What is your terms of packing?
A: Generally, we pack our goods in neutral white boxes and brown cartons. If you have legally registered patent, we can pack the goods as your requirement.

Q2. What is your terms of payment?

A: T/T 30% as deposit, and 70% before delivery. We'll show you the photos of the products and packages before you pay the balance.

Q3. What is your terms of delivery?

A: EXW, FOB, CFR, CIF, DDU.

Q4. How about your delivery time?

A: Generally, I will send goods within 3 days if I have stocks after receiving your advance payment. The specific delivery time depends

on the items and the quantity of your order.

Q5. Can you produce according to the samples?

A: Yes, we ca