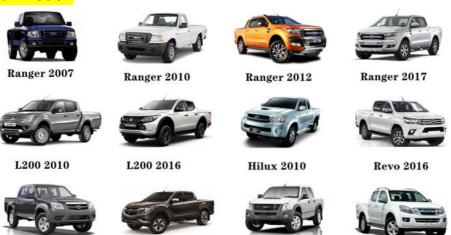

nths                                                  |
| MOQ             | 4 pcs                                                     |
| Brand Name      | xutlin                                                    |
| Shipping Way    | By DHL/FEDEX/UPS,By Air,By Sea                            |
| Payment Way     | T/T, Paypal,Western Union                                 |
| Packing         | Neutral Packing or As Customers' Request                  |
| I JOHNOTO I IMO | Within 3 days for small quantity,10 days60 days for large |
|                 | quantity                                                  |
|                 |                                                           |

## **Product Pictures:**



## Payment &Shipment:

# **Product Range:**





## Car Model:

BT50 2008



# xutlin Market:

D-MAX 2006

D-MAX 2016

BT50 2016



## FAQ:

Q1. What is your terms of packing?
A: Generally, we pack our goods in neutral white boxes and brown cartons. If you have legally registered patent, we can pack the goods as your requirement.

Q2. What is your terms of payment?

A: T/T 30% as deposit, and 70% before delivery. We'll show you the photos of the products and packages before you pay the balance.

Q3. What is your terms of delivery?

A: EXW, FOB, CFR, CIF, DDU.

Q4. How about your delivery time?

A: Generally, I will send goods within 3 days if I have stocks after receiving your advance payment. The specific delivery time depends

on the items and the quantity of your order.

Q5. Can you produce according to the samples?

A: Yes, we can produce by your samples or t