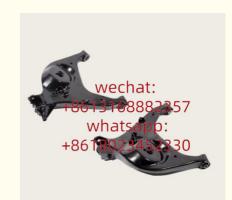

### **Detailed Description:**

Range Rover Car Parts LR023714 RGG000093 RGG000094 AH425538BA GL2773 For REAR WISHBONES LOWER X 2 For RANGE ROVER L322 REAR SUSPENSION ARMS L322 2002-2012

| Part Name       | Xutlin REAR WISHBONES LOWER                               |
|-----------------|-----------------------------------------------------------|
| OEM             | LR023714 RGG000093 RGG000094 AH425538BA GL2773            |
| Car Mode        | For RANGE ROVER L322 REAR SUSPENSION ARMS L322 2002-2012  |
| Warranty        | 6 months                                                  |
| MOQ             | 4 pcs                                                     |
| Brand Name      | xutlin                                                    |
| Shipping Way    | By DHL/FEDEX/UPS,By Air,By Sea                            |
| Payment Way     | T/T, Paypal,Western Union                                 |
| Packing         | Neutral Packing or As Customers' Request                  |
| I JOHNOTO I IMO | Within 3 days for small quantity,10 days60 days for large |
|                 | quantity                                                  |
|                 |                                                           |

## **Product Pictures:**