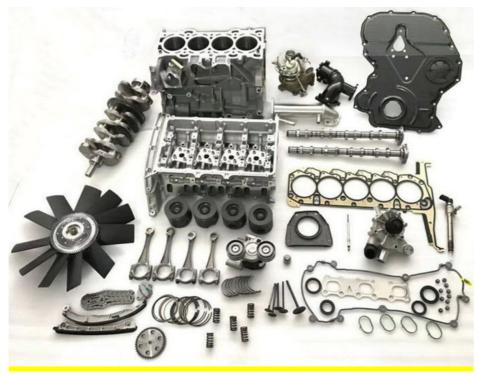

|
| Warranty        | 6 months                                                  |
| MOQ             | 4 pcs                                                     |
| Brand Name      | xutlin                                                    |
| Shipping Way    | By DHL/FEDEX/UPS,By Air,By Sea                            |
| Payment Way     | T/T, Paypal,Western Union                                 |
| Packing         | Neutral Packing or As Customers' Request                  |
| I JOHNOTO I IMO | Within 3 days for small quantity,10 days60 days for large |
|                 | quantity                                                  |
|                 |                                                           |

## **Product Pictures:**



## Payment &Shipment:

# **Product Range:**





## Car Model:

BT50 2008



# xutlin Market:

D-MAX 2006

D-MAX 2016

BT50 2016



## FAQ:

Q1. What is your terms of packing?
A: Generally, we pack our goods in neutral white boxes and brown cartons. If you have legally registered patent, we can pack the goods as your requirement.

Q2. What is your terms of payment?

A: T/T 30% as deposit, and 70% before delivery. We'll show you the photos of the products and packages before you pay the balance.

Q3. What is your terms of delivery?

A: EXW, FOB, CFR, CIF, DDU.

Q4. How about your delivery time?

A: Generally, I will send goods within 3 days if I have stocks after receiving your advance payment. The specific delivery time depends

on the items and the quantity of your order.

Q5. Can you produce according to the samples?

A: Yes, we can