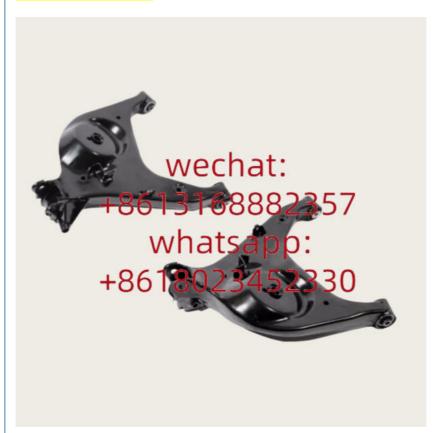

### **Detailed Description:**

Range Rover Car Parts LR023714 RGG000093 RGG000094 AH425538BA GL2773 For REAR WISHBONES LOWER X 2 For RANGE ROVER L322 REAR SUSPENSION ARMS L322 2002-2012

| Part Name       | Xutlin REAR WISHBONES LOWER                               |
|-----------------|-----------------------------------------------------------|
| OEM             | LR023714 RGG000093 RGG000094 AH425538BA GL2773            |
| Car Mode        | For RANGE ROVER L322 REAR SUSPENSION ARMS L322 2002-2012  |
| Warranty        | 6 months                                                  |
| MOQ             | 4 pcs                                                     |
| Brand Name      | xutlin                                                    |
| Shipping Way    | By DHL/FEDEX/UPS,By Air,By Sea                            |
| Payment Way     | T/T, Paypal,Western Union                                 |
| Packing         | Neutral Packing or As Customers' Request                  |
| I JOHNOTO I IMO | Within 3 days for small quantity,10 days60 days for large |
|                 | quantity                                                  |
|                 |                                                           |

## **Product Pictures:**