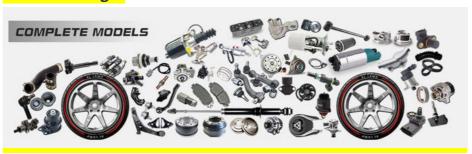

ar Mode         | For Land Rover LR3 LR4 V6 4.0L IV L319 Diffuser           |
| Warranty         | 6 months                                                  |
| MOQ              | 4 pcs                                                     |
| Brand Name       | xutlin                                                    |
|                  | By DHL/FEDEX/UPS,By Air,By Sea                            |
| Payment Way      | T/T, Paypal,Western Union                                 |
| Packing          | Neutral Packing or As Customers' Request                  |
| I JAIIVARV I IMA | Within 3 days for small quantity,10 days60 days for large |
|                  | quantity                                                  |

## **Product Pictures:**



# Payment &Shipment:

## **Product Range:**





#### Car Model:

BT50 2008



## xutlin Market:

D-MAX 2006

D-MAX 2016

BT50 2016



#### FAQ:

Q1. What is your terms of packing?
A: Generally, we pack our goods in neutral white boxes and brown cartons. If you have legally registered patent, we can pack the goods as your requirement.

Q2. What is your terms of payment?

A: T/T 30% as deposit, and 70% before delivery. We'll show you the photos of the products and packages before you pay the balance.

Q3. What is your terms of delivery?

A: EXW, FOB, CFR, CIF, DDU.

Q4. How about your delivery time?

A: Generally, I will send goods within 3 days if I have stocks after receiving your advance payment. The specific delivery time depends

on the items and the quantity of your order.

Q5. Can you produce according to the samples?

A: Yes,