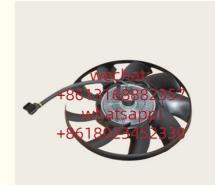

# Range Rover Car Parts LR025966 PGG500350 For Xutlin Cooling Fan Blade Assy For Land Rover LR3 LR4 V6 4.0L IV L319 Diffuser

# **Detailed Description:**

Range Rover Car Parts LR025966 PGG500350 For Xutlin Cooling Fan Blade Assy For Land Rover LR3 LR4 V6 4.0L IV L319 Diffuser

| Part Name        | Xutlin Cooling Fan Blade Assy                             |
|------------------|-----------------------------------------------------------|
| OEM              | LR025966 PGG500350                                        |
| Car Mode         | For Land Rover LR3 LR4 V6 4.0L IV L319 Diffuser           |
| Warranty         | 6 months                                                  |
| MOQ              | 4 pcs                                                     |
| Brand Name       | xutlin                                                    |
|                  | By DHL/FEDEX/UPS,By Air,By Sea                            |
| Payment Way      | T/T, Paypal,Western Union                                 |
| Packing          | Neutral Packing or As Customers' Request                  |
| I JAIIVARV I IMA | Within 3 days for small quantity,10 days60 days for large |
|                  | quantity                                                  |