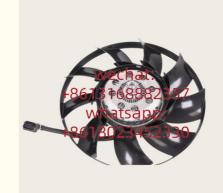

# Range Rover Car Parts LR025966 PGG500350 For Xutlin Cooling Fan Blade Assy For Land Rover LR3 LR4 V6 4.0L IV L319 Diffuser

# **Detailed Description:**

Range Rover Car Parts LR025966 PGG500350 For Xutlin Cooling Fan Blade Assy For Land Rover LR3 LR4 V6 4.0L IV L319 Diffuser

| Part Name        | Xutlin Cooling Fan Blade Assy                             |
|------------------|-----------------------------------------------------------|
| OEM              | LR025966 PGG500350                                        |
| Car Mode         | For Land Rover LR3 LR4 V6 4.0L IV L319 Diffuser           |
| Warranty         | 6 months                                                  |
| MOQ              | 4 pcs                                                     |
| Brand Name       | xutlin                                                    |
|                  | By DHL/FEDEX/UPS,By Air,By Sea                            |
| Payment Way      | T/T, Paypal,Western Union                                 |
| Packing          | Neutral Packing or As Customers' Request                  |
| I JAIIVARV I IMA | Within 3 days for small quantity,10 days60 days for large |
|                  | quantity                                                  |