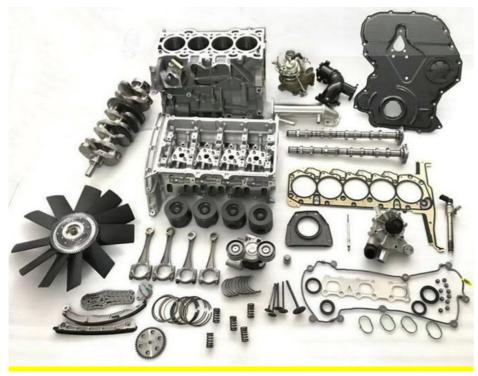

Mode         | For Land Rover LR3 LR4 V6 4.0L IV L319 Diffuser           |
| Warranty         | 6 months                                                  |
| MOQ              | 4 pcs                                                     |
| Brand Name       | xutlin                                                    |
|                  | By DHL/FEDEX/UPS,By Air,By Sea                            |
| Payment Way      | T/T, Paypal,Western Union                                 |
| Packing          | Neutral Packing or As Customers' Request                  |
| I JAIIVARV I IMA | Within 3 days for small quantity,10 days60 days for large |
|                  | quantity                                                  |

## **Product Pictures:**



# Payment &Shipment:

## **Product Range:**





#### Car Model:

BT50 2008



## xutlin Market:

D-MAX 2006

D-MAX 2016

BT50 2016



#### FAQ:

Q1. What is your terms of packing?
A: Generally, we pack our goods in neutral white boxes and brown cartons. If you have legally registered patent, we can pack the goods as your requirement.

Q2. What is your terms of payment?

A: T/T 30% as deposit, and 70% before delivery. We'll show you the photos of the products and packages before you pay the balance.

Q3. What is your terms of delivery?

A: EXW, FOB, CFR, CIF, DDU.

Q4. How about your delivery time?

A: Generally, I will send goods within 3 days if I have stocks after receiving your advance payment. The specific delivery time depends

on the items and the quantity of your order.

Q5. Can you produce according to the samples?

A: Yes, we