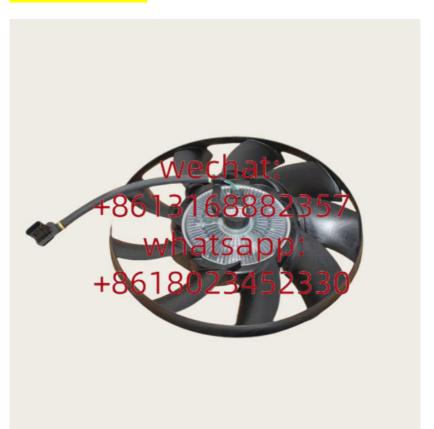

# Range Rover Car Parts LR025966 PGG500350 For Xutlin Cooling Fan Blade Assy For Land Rover LR3 LR4 V6 4.0L IV L319 Diffuser

# **Detailed Description:**

Range Rover Car Parts LR025966 PGG500350 For Xutlin Cooling Fan Blade Assy For Land Rover LR3 LR4 V6 4.0L IV L319 Diffuser

| Part Name        | Xutlin Cooling Fan Blade Assy                             |
|------------------|-----------------------------------------------------------|
| OEM              | LR025966 PGG500350                                        |
| Car Mode         | For Land Rover LR3 LR4 V6 4.0L IV L319 Diffuser           |
| Warranty         | 6 months                                                  |
| MOQ              | 4 pcs                                                     |
| Brand Name       | xutlin                                                    |
|                  | By DHL/FEDEX/UPS,By Air,By Sea                            |
| Payment Way      | T/T, Paypal,Western Union                                 |
| Packing          | Neutral Packing or As Customers' Request                  |
| I JAIIVARV I IMA | Within 3 days for small quantity,10 days60 days for large |
|                  | quantity                                                  |