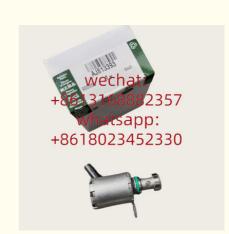

#### **Detailed Description:**

Range Rover Car Parts LR073684 AJ813393 For Xutlin Piston Oil Cooling Valve For Range Rover Sport Evoque LAND ROVER DISCOVERY Jaguar

| Part Name      | Xutlin Piston Oil Cooling Valve                                    |
|----------------|--------------------------------------------------------------------|
| OEM            | LR073684 AJ813393                                                  |
| Car Mode       | For Range Rover Sport Evoque LAND ROVER DISCOVERY Jaguar           |
| Warranty       | 6 months                                                           |
| MOQ            | 4 pcs                                                              |
| Brand Name     | xutlin                                                             |
| Shipping Way   | By DHL/FEDEX/UPS,By Air,By Sea                                     |
| Payment Way    | T/T, Paypal,Western Union                                          |
| Packing        | Neutral Packing or As Customers' Request                           |
| IDEIIVERY TIME | Within 3 days for small quantity,10 days60 days for large quantity |
|                | Machinity                                                          |

### **Product Pictures:**