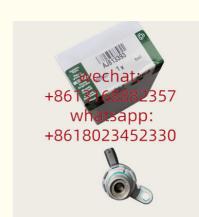

#### **Detailed Description:**

Range Rover Car Parts LR073684 AJ813393 For Xutlin Piston Oil Cooling Valve For Range Rover Sport Evoque LAND ROVER DISCOVERY Jaguar

| Part Name      | Xutlin Piston Oil Cooling Valve                                    |
|----------------|--------------------------------------------------------------------|
| OEM            | LR073684 AJ813393                                                  |
| Car Mode       | For Range Rover Sport Evoque LAND ROVER DISCOVERY Jaguar           |
| Warranty       | 6 months                                                           |
| MOQ            | 4 pcs                                                              |
| Brand Name     | xutlin                                                             |
| Shipping Way   | By DHL/FEDEX/UPS,By Air,By Sea                                     |
| Payment Way    | T/T, Paypal,Western Union                                          |
| Packing        | Neutral Packing or As Customers' Request                           |
| IDEIIVERY TIME | Within 3 days for small quantity,10 days60 days for large quantity |
|                | Machinity                                                          |

### **Product Pictures:**