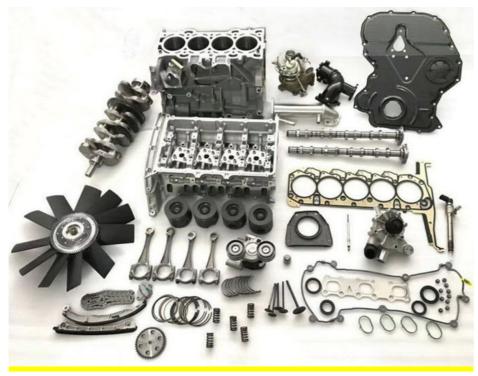

uar           |
| Warranty       | 6 months                                                           |
| MOQ            | 4 pcs                                                              |
| Brand Name     | xutlin                                                             |
| Shipping Way   | By DHL/FEDEX/UPS,By Air,By Sea                                     |
| Payment Way    | T/T, Paypal,Western Union                                          |
| Packing        | Neutral Packing or As Customers' Request                           |
| IDEIIVERY TIME | Within 3 days for small quantity,10 days60 days for large quantity |
|                | Machinity                                                          |

### **Product Pictures:**



## Payment &Shipment:

#### **Product Range:**





#### Car Model:

BT50 2008



## xutlin Market:

D-MAX 2006

D-MAX 2016

BT50 2016



#### FAQ:

Q1. What is your terms of packing?
A: Generally, we pack our goods in neutral white boxes and brown cartons. If you have legally registered patent, we can pack the goods as your requirement.

Q2. What is your terms of payment?

A: T/T 30% as deposit, and 70% before delivery. We'll show you the photos of the products and packages before you pay the balance.

Q3. What is your terms of delivery?

A: EXW, FOB, CFR, CIF, DDU.

Q4. How about your delivery time?

A: Generally, I will send goods within 3 days if I have stocks after receiving your advance payment. The specific delivery time depends

on the items and the quantity of your order.

Q5. Can you produce according to the samples?

A: Yes, we