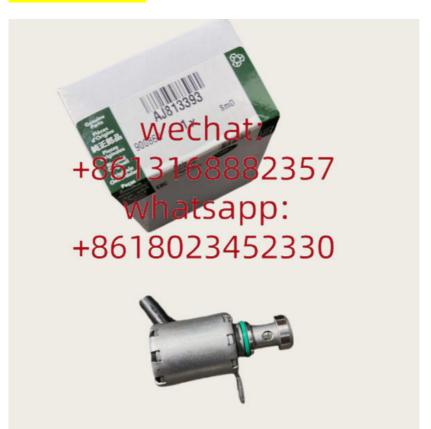

#### **Detailed Description:**

Range Rover Car Parts LR073684 AJ813393 For Xutlin Piston Oil Cooling Valve For Range Rover Sport Evoque LAND ROVER DISCOVERY Jaguar

| Part Name      | Xutlin Piston Oil Cooling Valve                                    |
|----------------|--------------------------------------------------------------------|
| OEM            | LR073684 AJ813393                                                  |
| Car Mode       | For Range Rover Sport Evoque LAND ROVER DISCOVERY Jaguar           |
| Warranty       | 6 months                                                           |
| MOQ            | 4 pcs                                                              |
| Brand Name     | xutlin                                                             |
| Shipping Way   | By DHL/FEDEX/UPS,By Air,By Sea                                     |
| Payment Way    | T/T, Paypal,Western Union                                          |
| Packing        | Neutral Packing or As Customers' Request                           |
| IDEIIVERY TIME | Within 3 days for small quantity,10 days60 days for large quantity |
|                | Machinity                                                          |

### **Product Pictures:**