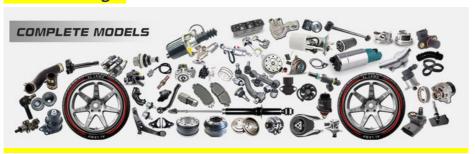

aguar           |
| Warranty       | 6 months                                                           |
| MOQ            | 4 pcs                                                              |
| Brand Name     | xutlin                                                             |
| Shipping Way   | By DHL/FEDEX/UPS,By Air,By Sea                                     |
| Payment Way    | T/T, Paypal,Western Union                                          |
| Packing        | Neutral Packing or As Customers' Request                           |
| IDEIIVERY TIME | Within 3 days for small quantity,10 days60 days for large quantity |
|                | Machinity                                                          |

### **Product Pictures:**



## Payment &Shipment:

#### **Product Range:**





#### Car Model:

BT50 2008



## xutlin Market:

D-MAX 2006

D-MAX 2016

BT50 2016



#### FAQ:

Q1. What is your terms of packing?
A: Generally, we pack our goods in neutral white boxes and brown cartons. If you have legally registered patent, we can pack the goods as your requirement.

Q2. What is your terms of payment?

A: T/T 30% as deposit, and 70% before delivery. We'll show you the photos of the products and packages before you pay the balance.

Q3. What is your terms of delivery?

A: EXW, FOB, CFR, CIF, DDU.

Q4. How about your delivery time?

A: Generally, I will send goods within 3 days if I have stocks after receiving your advance payment. The specific delivery time depends

on the items and the quantity of your order.

Q5. Can you produce according to the samples?

A: Yes,