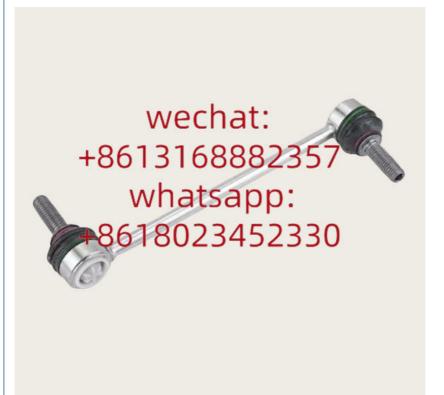

LR090522 T4A8238 GL1637 GJ0109                                     |
| Car Mode       | For Land Rover Range Rover Velar 2017 Jaguar F-PACE                |
| Warranty       | 6 months                                                           |
| MOQ            | 4 pcs                                                              |
| Brand Name     | xutlin                                                             |
| Shipping Way   | By DHL/FEDEX/UPS,By Air,By Sea                                     |
| Payment Way    | T/T, Paypal,Western Union                                          |
| Packing        | Neutral Packing or As Customers' Request                           |
| IDELIVERY TIME | Within 3 days for small quantity,10 days60 days for large quantity |

## **Product Pictures:**



## Payment &Shipment:

## **Product Range:**





## Car Model:

BT50 2008



## xutlin Market:

D-MAX 2006

D-MAX 2016

BT50 2016



## FAQ:

Q1. What is your terms of packing?
A: Generally, we pack our goods in neutral white boxes and brown cartons. If you have legally registered patent, we can pack the goods as your requirement.

Q2. What is your terms of payment?

A: T/T 30% as deposit, and 70% before delivery. We'll show you the photos of the products and packages before you pay the balance.

Q3. What is your terms of delivery?

A: EXW, FOB, CFR, CIF, DDU.

Q4. How about your delivery time?

A: Generally, I will send goods within 3 days if I have stocks after receiving your advance payment. The specific delivery time depends

on the items and the quantity of your order.

Q5. Can you