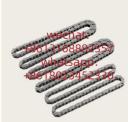

## **Detailed Description:**

Range Rover Car Parts Xutlin Timing Chain Kit For Range Rover Sport Evoque Jaguar S-Type XK8 XJ8 XKR XJR Lincoln LS 3.9L 4.0L

| Part Name        | Xutlin Timing Chain Kit                                                            |  |
|------------------|------------------------------------------------------------------------------------|--|
| OEM              | UBH000140 LD14601                                                                  |  |
|                  | For Range Rover Sport Evoque Jaguar S-Type XK8 XJ8 XKR XJR Lincoln LS<br>3.9L 4.0L |  |
| Warranty         | 6 months                                                                           |  |
| MOQ              | 4 pcs                                                                              |  |
| Brand Name       | xutlin                                                                             |  |
| Shipping Way     | By DHL/FEDEX/UPS,By Air,By Sea                                                     |  |
| Payment Way      | T/T, Paypal,Western Union                                                          |  |
| Packing          | Neutral Packing or As Customers' Request                                           |  |
| i jeliverv i ime | Within 3 days for small quantity,10 days60 days for large<br>quantity              |  |