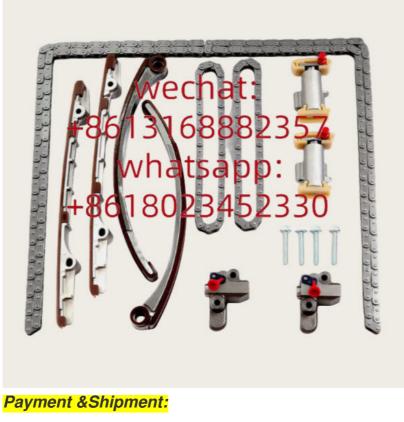

# Range Rover Car Parts Timing Chain Kit For Range Rover Sport Evoque Jaguar S-Type XK8 XJ8 XKR XJR Lincoln LS 3.9L 4.0L

## **Detailed Description:**

Range Rover Car Parts Xutlin Timing Chain Kit For Range Rover Sport Evoque Jaguar S-Type XK8 XJ8 XKR XJR Lincoln LS 3.9L 4.0L

| Part Name        | Xutlin Timing Chain Kit                                                            |  |
|------------------|------------------------------------------------------------------------------------|--|
| OEM              | UBH000140 LD14601                                                                  |  |
|                  | For Range Rover Sport Evoque Jaguar S-Type XK8 XJ8 XKR XJR Lincoln LS<br>3.9L 4.0L |  |
| Warranty         | 6 months                                                                           |  |
| MOQ              | 4 pcs                                                                              |  |
| Brand Name       | xutlin                                                                             |  |
| Shipping Way     | By DHL/FEDEX/UPS,By Air,By Sea                                                     |  |
| Payment Way      | T/T, Paypal,Western Union                                                          |  |
| Packing          | Neutral Packing or As Customers' Request                                           |  |
| i jeliverv i ime | Within 3 days for small quantity,10 days60 days for large<br>quantity              |  |