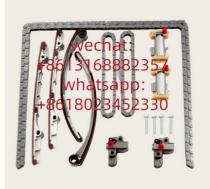

## **Detailed Description:**

Range Rover Car Parts Xutlin Timing Chain Kit For Range Rover Sport Evoque Jaguar S-Type XK8 XJ8 XKR XJR Lincoln LS 3.9L 4.0L

| Part Name        | Xutlin Timing Chain Kit                                                            |  |
|------------------|------------------------------------------------------------------------------------|--|
| OEM              | UBH000140 LD14601                                                                  |  |
|                  | For Range Rover Sport Evoque Jaguar S-Type XK8 XJ8 XKR XJR Lincoln LS<br>3.9L 4.0L |  |
| Warranty         | 6 months                                                                           |  |
| MOQ              | 4 pcs                                                                              |  |
| Brand Name       | xutlin                                                                             |  |
| Shipping Way     | By DHL/FEDEX/UPS,By Air,By Sea                                                     |  |
| Payment Way      | T/T, Paypal,Western Union                                                          |  |
| Packing          | Neutral Packing or As Customers' Request                                           |  |
| i jeliverv i ime | Within 3 days for small quantity,10 days60 days for large<br>quantity              |  |