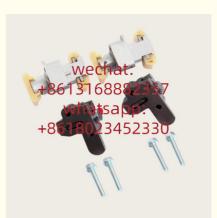

## **Detailed Description:**

Range Rover Car Parts Xutlin Timing Chain Kit For Range Rover Sport Evoque Jaguar S-Type XK8 XJ8 XKR XJR Lincoln LS 3.9L 4.0L

| Part Name        | Xutlin Timing Chain Kit                                                            |  |
|------------------|------------------------------------------------------------------------------------|--|
| OEM              | UBH000140 LD14601                                                                  |  |
|                  | For Range Rover Sport Evoque Jaguar S-Type XK8 XJ8 XKR XJR Lincoln LS<br>3.9L 4.0L |  |
| Warranty         | 6 months                                                                           |  |
| MOQ              | 4 pcs                                                                              |  |
| Brand Name       | xutlin                                                                             |  |
| Shipping Way     | By DHL/FEDEX/UPS,By Air,By Sea                                                     |  |
| Payment Way      | T/T, Paypal,Western Union                                                          |  |
| Packing          | Neutral Packing or As Customers' Request                                           |  |
| i jeliverv i ime | Within 3 days for small quantity,10 days60 days for large<br>quantity              |  |