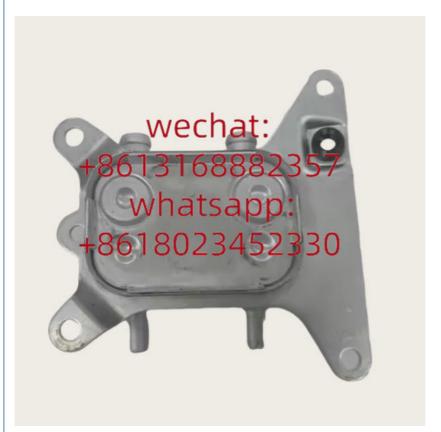

# Range Rover Car PartsPIB000080 LD14603 Xutlin Fuel Cooler Assembly For Land Rover Discovery 2 Defender TD5 L318 L316

### **Detailed Description:**

Range Rover Car Parts PIB000080 LD14603 For Xutlin Fuel Cooler Assembly For Land Rover Discovery 2 Defender TD5 L318 L316

| Part Name    | Xutlin Fuel Cooler Assembly                                        |
|--------------|--------------------------------------------------------------------|
| OEM          | PIB000080 LD14603                                                  |
| Car Mode     | For Land Rover Discovery 2 Defender TD5 L318 L316                  |
| Warranty     | 6 months                                                           |
| MOQ          | 4 pcs                                                              |
|              | xutlin                                                             |
| Shipping Way | By DHL/FEDEX/UPS,By Air,By Sea                                     |
| Payment Way  | T/T, Paypal,Western Union                                          |
| _            | Neutral Packing or As Customers' Request                           |
|              | Within 3 days for small quantity,10 days60 days for large quantity |