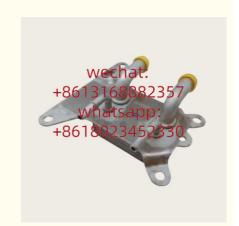

# Range Rover Car PartsPIB000080 LD14603 Xutlin Fuel Cooler Assembly For Land Rover Discovery 2 Defender TD5 L318 L316

### **Detailed Description:**

Range Rover Car Parts PIB000080 LD14603 For Xutlin Fuel Cooler Assembly For Land Rover Discovery 2 Defender TD5 L318 L316

| Part Name    | Xutlin Fuel Cooler Assembly                                        |
|--------------|--------------------------------------------------------------------|
| OEM          | PIB000080 LD14603                                                  |
| Car Mode     | For Land Rover Discovery 2 Defender TD5 L318 L316                  |
| Warranty     | 6 months                                                           |
| MOQ          | 4 pcs                                                              |
|              | xutlin                                                             |
| Shipping Way | By DHL/FEDEX/UPS,By Air,By Sea                                     |
| Payment Way  | T/T, Paypal,Western Union                                          |
| _            | Neutral Packing or As Customers' Request                           |
|              | Within 3 days for small quantity,10 days60 days for large quantity |