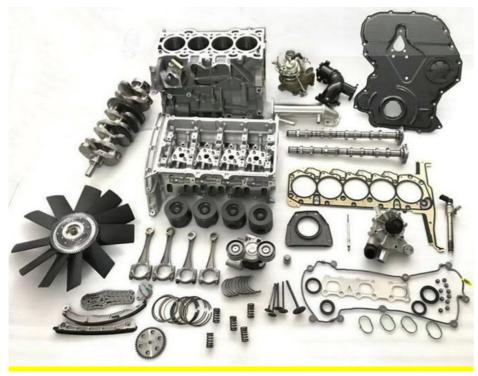

|
| Car Mode     | For Land Rover Discovery 2 Defender TD5 L318 L316                  |
| Warranty     | 6 months                                                           |
| MOQ          | 4 pcs                                                              |
|              | xutlin                                                             |
| Shipping Way | By DHL/FEDEX/UPS,By Air,By Sea                                     |
| Payment Way  | T/T, Paypal,Western Union                                          |
| _            | Neutral Packing or As Customers' Request                           |
|              | Within 3 days for small quantity,10 days60 days for large quantity |

# **Product Pictures:**



# Payment &Shipment:

## **Product Range:**





#### Car Model:

BT50 2008



# xutlin Market:

D-MAX 2006

D-MAX 2016

BT50 2016



#### FAQ:

Q1. What is your terms of packing?
A: Generally, we pack our goods in neutral white boxes and brown cartons. If you have legally registered patent, we can pack the goods as your requirement.

Q2. What is your terms of payment?

A: T/T 30% as deposit, and 70% before delivery. We'll show you the photos of the products and packages before you pay the balance.

Q3. What is your terms of delivery?

A: EXW, FOB, CFR, CIF, DDU.

Q4. How about your delivery time?

A: Generally, I will send goods within 3 days if I have stocks after receiving your advance payment. The specific delivery time depends

on the items and the quantity of your order.

Q5. Can you produce according to the samples?

A: Yes, we