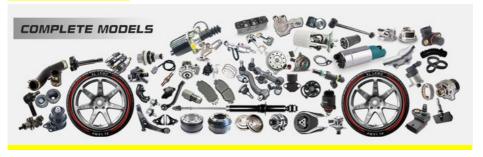

|
| Car Mode     | For Land Rover Discovery 2 Defender TD5 L318 L316                  |
| Warranty     | 6 months                                                           |
| MOQ          | 4 pcs                                                              |
|              | xutlin                                                             |
| Shipping Way | By DHL/FEDEX/UPS,By Air,By Sea                                     |
| Payment Way  | T/T, Paypal,Western Union                                          |
| _            | Neutral Packing or As Customers' Request                           |
|              | Within 3 days for small quantity,10 days60 days for large quantity |

# **Product Pictures:**



# Payment &Shipment:

## **Product Range:**





#### Car Model:

BT50 2008



# xutlin Market:

D-MAX 2006

D-MAX 2016

BT50 2016



#### FAQ:

Q1. What is your terms of packing?
A: Generally, we pack our goods in neutral white boxes and brown cartons. If you have legally registered patent, we can pack the goods as your requirement.

Q2. What is your terms of payment?

A: T/T 30% as deposit, and 70% before delivery. We'll show you the photos of the products and packages before you pay the balance.

Q3. What is your terms of delivery?

A: EXW, FOB, CFR, CIF, DDU.

Q4. How about your delivery time?

A: Generally, I will send goods within 3 days if I have stocks after receiving your advance payment. The specific delivery time depends

on the items and the quantity of your order.

Q5. Can you produce according to the samples?

A: Yes, w