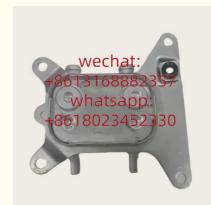

# Range Rover Car PartsPIB000080 LD14603 Xutlin Fuel Cooler Assembly For Land Rover Discovery 2 Defender TD5 L318 L316

### **Detailed Description:**

Range Rover Car Parts PIB000080 LD14603 For Xutlin Fuel Cooler Assembly For Land Rover Discovery 2 Defender TD5 L318 L316

| Part Name    | Xutlin Fuel Cooler Assembly                                        |
|--------------|--------------------------------------------------------------------|
| OEM          | PIB000080 LD14603                                                  |
| Car Mode     | For Land Rover Discovery 2 Defender TD5 L318 L316                  |
| Warranty     | 6 months                                                           |
| MOQ          | 4 pcs                                                              |
|              | xutlin                                                             |
| Shipping Way | By DHL/FEDEX/UPS,By Air,By Sea                                     |
| Payment Way  | T/T, Paypal,Western Union                                          |
| _            | Neutral Packing or As Customers' Request                           |
|              | Within 3 days for small quantity,10 days60 days for large quantity |