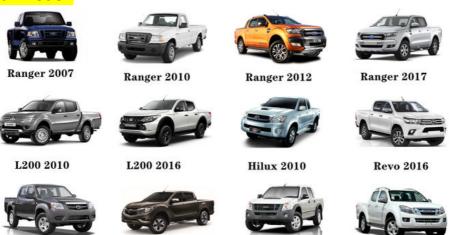

|
| Car Mode     | For Land Rover Discovery 2 Defender TD5 L318 L316                  |
| Warranty     | 6 months                                                           |
| MOQ          | 4 pcs                                                              |
|              | xutlin                                                             |
| Shipping Way | By DHL/FEDEX/UPS,By Air,By Sea                                     |
| Payment Way  | T/T, Paypal,Western Union                                          |
| _            | Neutral Packing or As Customers' Request                           |
|              | Within 3 days for small quantity,10 days60 days for large quantity |

# **Product Pictures:**



# Payment &Shipment:

## **Product Range:**





#### Car Model:

BT50 2008



# xutlin Market:

D-MAX 2006

D-MAX 2016

BT50 2016



#### FAQ:

Q1. What is your terms of packing?
A: Generally, we pack our goods in neutral white boxes and brown cartons. If you have legally registered patent, we can pack the goods as your requirement.

Q2. What is your terms of payment?

A: T/T 30% as deposit, and 70% before delivery. We'll show you the photos of the products and packages before you pay the balance.

Q3. What is your terms of delivery?

A: EXW, FOB, CFR, CIF, DDU.

Q4. How about your delivery time?

A: Generally, I will send goods within 3 days if I have stocks after receiving your advance payment. The specific delivery time depends

on the items and the quantity of your order.

Q5. Can you produce according to the samples?

A: Yes, we can produce by your samples or